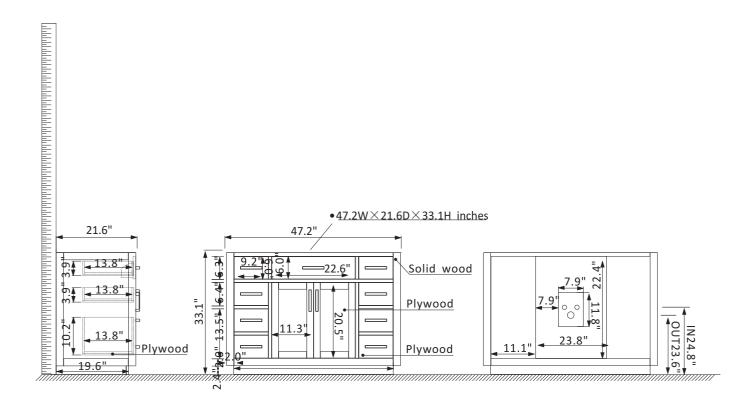

## Altair Ivy Vanity Collection 531048-CAB-RB-NM

## **Features**

Construction: Solid wood / plywood Finish: White, or Royal Blue Finish

Countertop: Space for custom countertop and sink

Sink: Accodomate Standard Oval and Rectangular undermount sinks

Faucet: Room for Single Hole, Narrow or Wide Spread Faucet Plumbing. Door/Drawer: 1 flip-down drawer on top, 4 soft-closing drawers and 2

dual soft-closing drawers on right, 2 soft-closing doors

Hardware: Brushed copper finish hardware

Installation: Easy plumbing and faucet installation\*

\* Does not include Vanity top, sink, faucet, drain assembly, P-trap, countertop, backsplash or sidesplash